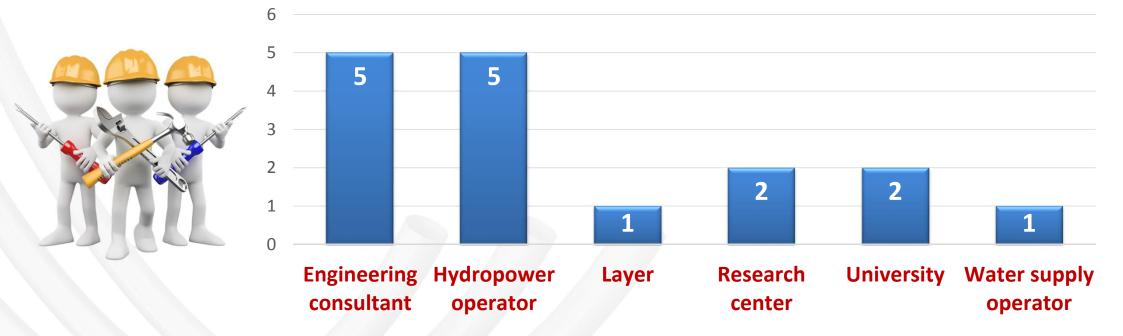

#### EWG Penstocks & Pressure Shafts - Competences

Members' main interests: design, safety assessment, research, operation

EWG Penstocks & Pressure Shafts – Terms of reference

- Types of penstocks and pressure shafts
- Main constitutive elements
- Main recurring problems
- Surveillance and control methodologies
- Maintenance and rehabilitation activities
- Safety assessment
  - Critical assessment of national and international standards
  - Recommended state-of-the-art design and verification criteria
- Risk assessment and insurance issues
- Case histories